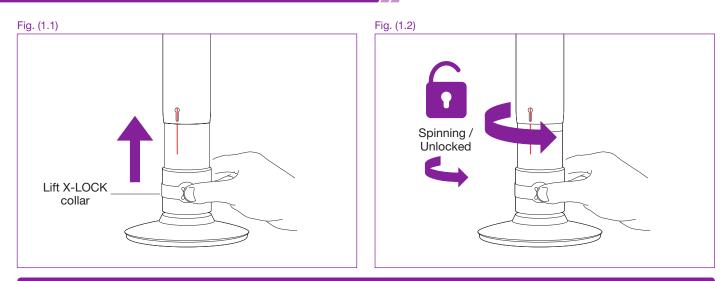

## Static (Locked) to Spinning (Unlocked)

To unlock your X-LOCK and place it in to spinning mode, lift the X-LOCK collar and turn it counter/anti-clockwise.