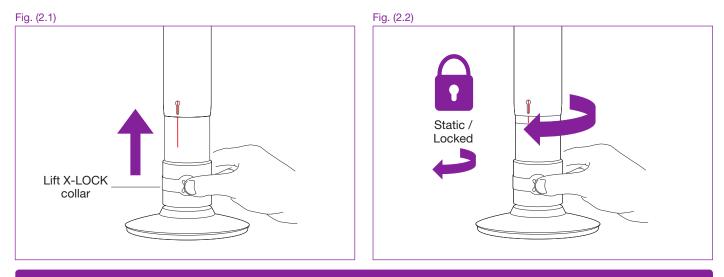

## Spinning (Unlocked) to Static (Locked)

To lock your X-LOCK and place it in to static mode, lift the X-LOCK collar and turn it clockwise.